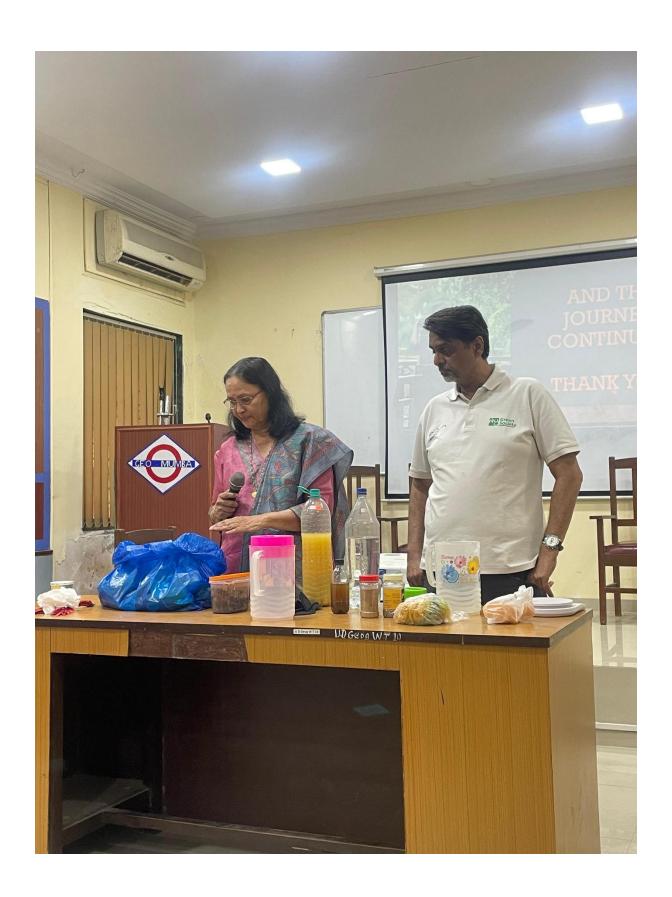

They were also trained to lead research on wetland and related issues which they presented at the wetland conference held on 2<sup>nd</sup> February, 2024.

GEOMUMBA Exhibition cum competition 2024 had been organised on the theme of circularity. How to create bioenzymes using the citrus fruit peels was demonstrated.