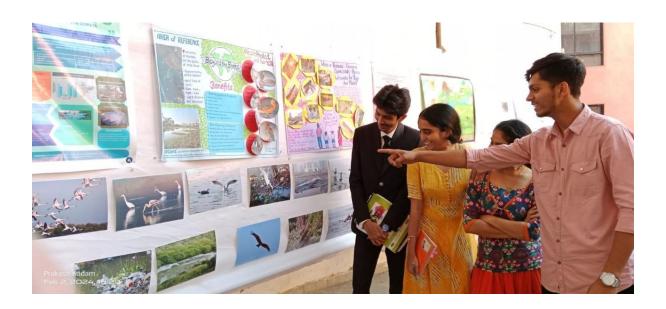

They were also trained to lead research on wetland and related issues which they presented at the wetland conference held on 2<sup>nd</sup> February, 2024.

GEOMUMBA Exhibition cum competition 2024 had been organised on the theme of circularity. How to create bioenzymes using the citrus fruit peels was demonstrated.