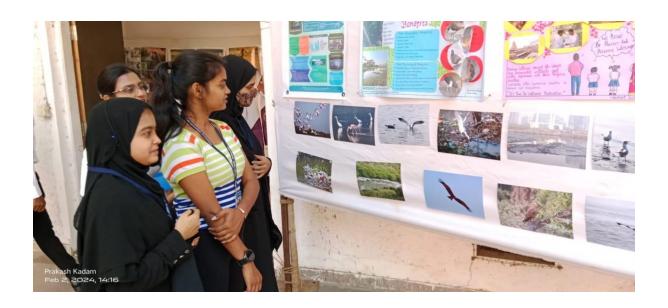

They were also trained to lead research on wetland and related issues which they presented at the wetland conference held on 2<sup>nd</sup> February, 2024.

GEOMUMBA Exhibition cum competition 2024 had been organised on the theme of circularity. How to create bioenzymes using the citrus fruit peels was demonstrated.