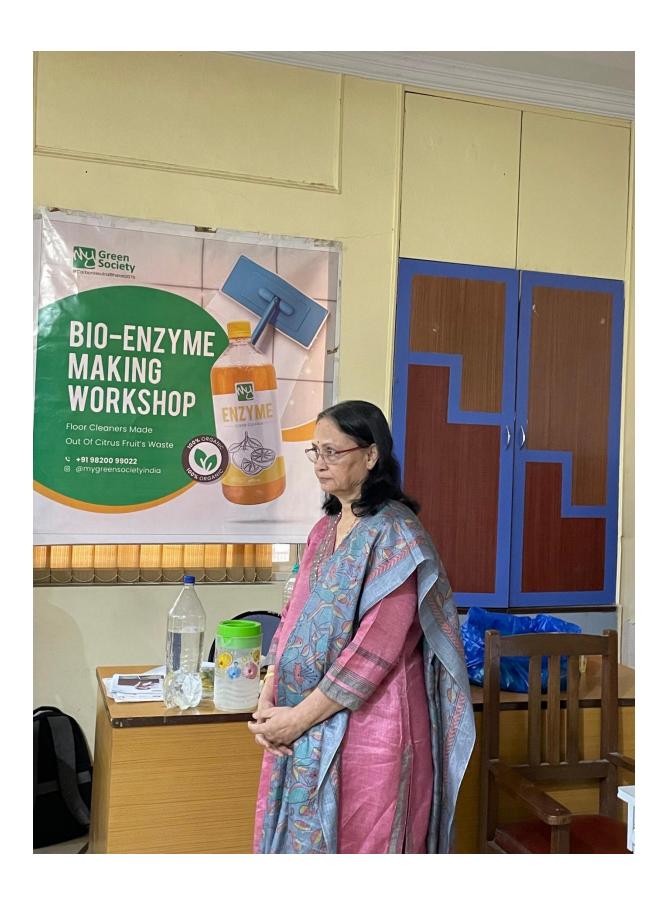

They were also trained to lead research on wetland and related issues which they presented at the wetland conference held on 2<sup>nd</sup> February, 2024.

GEOMUMBA Exhibition cum competition 2024 had been organised on the theme of circularity. How to create bioenzymes using the citrus fruit peels was demonstrated.